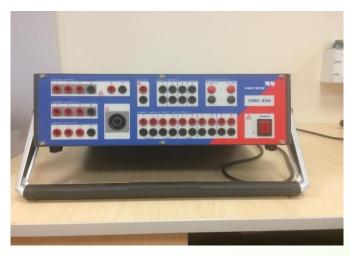

### Releekaitse ja automaatika

Meeskond teostab releekaitse ja automaatika tehniline hooldust. Me seadistame erinevad relee tüüpe:

- Siemens seria 4\*,5\*
- ABB seria \*5\*, \*6\*
- REG216, REG316, REF542plus
- Unitrol 5000
- Vamp 200 series
- Micom, Areva
- SYNCHROTACT 5
- REG-D

Kasutuses on 2 CMC-256,1 CMC-356, CT analüsaatorit.