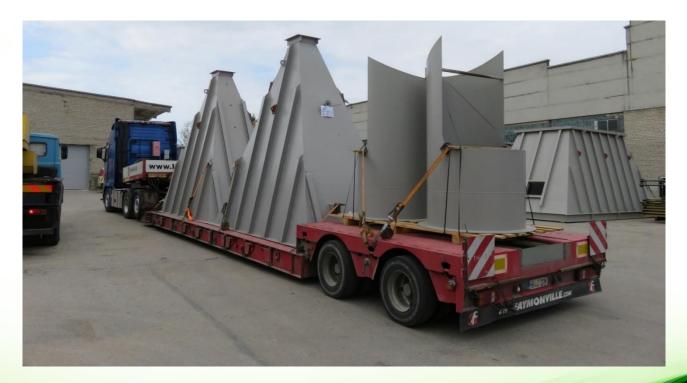

#### Metal structures

Tanks, containers, pressure vessels, transportation frames, steel structures and more.

### Manufacturing / reconstruction of fuel tanks - june 2017 – 47t