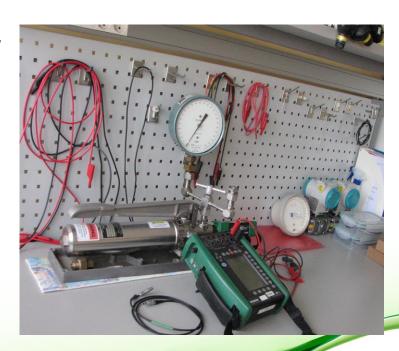

# Temperature Calibrator AMETEK

- The PTC Series features an active dual zone temperature control which provides excellent temperature homogeneity in the well.
- Temperature range from -90 to 660°
- Accuracy to ± 0.06°C and Stability to ± 0.01°C

# **Calibration tools Beamex**

The MC5 is a documenting, multifunction calibrator that has calibration capabilities for pressure, temperature, electrical and frequency signals.

- CMX Calibration Software
- Software-based calibration management
- Create, manage and store calibration data efficiently
- Automate calibration work from start to finish
- Paperless calibration data management
- Regulatory compliance (e.g. ISO 17025, ISO 9001) MS (e.g. SAP®, Maximo®)
- Temperature bath / Pressure controller