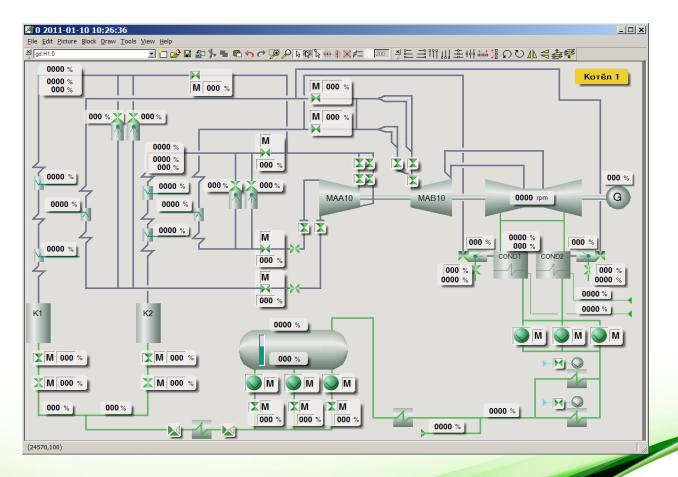

#### Electrical and Automation assembly

- Automatic control systems
- Management schemes of electric devices of shut-off valves
  - Temperature and pressure measuring equipment
    - Thermal-controlled protections and alarms
      - Synchronous generators
      - High- and low-pressure electric motors
  - Oil- and dry-power transformers with voltage of up to 330 kV
    - Devices for chemical inspection and analysis
    - Power supply systems of industrial enterprises
- · Maintenance of devices for chemical analysis and gas analyzers
  - Design, installation, maintenance and repair of electrical and automation equipment

# **Industrial Automation Department**

Automation department offers installation, repair and maintenance services for the following automation equipment:

**Automatic control systems** 

Control circuits for electric drives for shut-off valves

Temperature and pressure measurement equipment