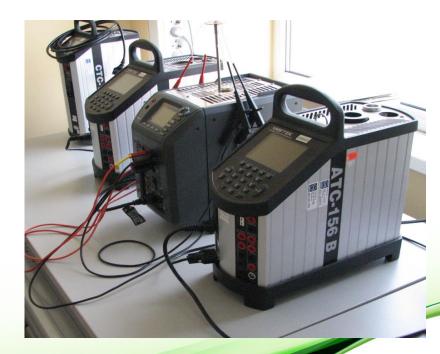

# Temperature Calibrator AMETEK

- The PTC Series features an active dual zone temperature control which provides excellent temperature homogeneity in the well.
- Temperature range from -90 to 660°
- Accuracy to ± 0.06°C and Stability to ± 0.01°C

# **Calibration tools Beamex**

The MC5 is a documenting, multifunction calibrator that has calibration capabilities for pressure, temperature, electrical and frequency signals.

- CMX Calibration Software
- Software-based calibration management
- Create, manage and store calibration data efficiently
- Automate calibration work from start to finish
- Paperless calibration data management
- Regulatory compliance (e.g. ISO 17025, ISO 9001) MS (e.g. SAP®, Maximo®)
- Temperature bath / Pressure controller