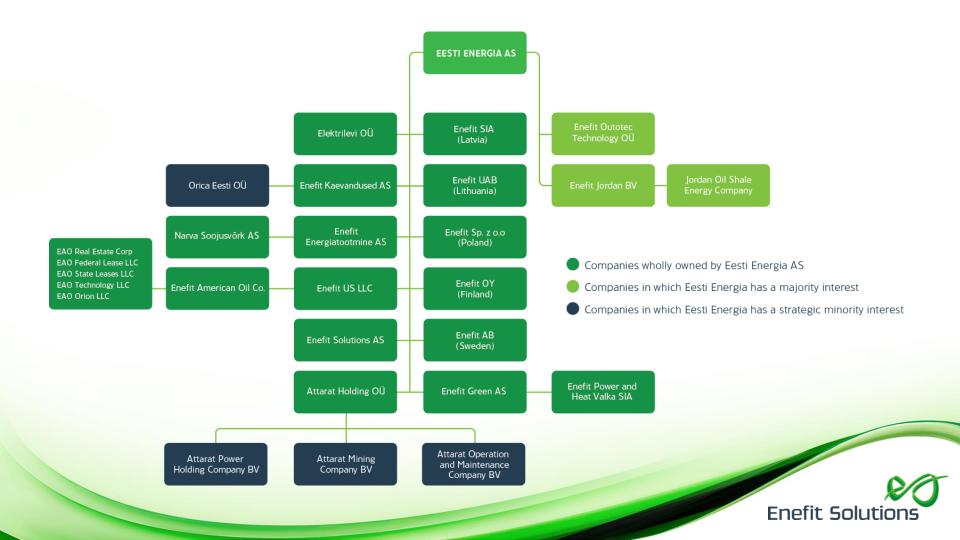

Eesti Energia is a state-owned international energy company that operates in the electricity and gas markets of the Baltic countries, Finland, Sweden and Poland, also in the international liquid fuels market.